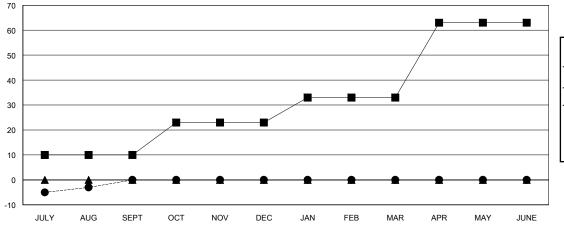

## MAHESH CHITNIS **LOCATION NEW YORK GMT CA** Clubs Members RESULTS FOR 2018-2019 RESULTS FOR 2018-2019 NEW CLUB GOAL NEW CLUBS DROPPED CLUBS MEMBER GROWTH NET MEMBER GROWTH DROPPED QUARTER QUARTER GOAL ACTUAL MEMBERS ACTUAL (including transfers) 0 0 10 20 15 JULY/AUG/SEPT JULY/AUG/SEPT 0 13 0 0 OCT/NOV/DEC OCT/NOV/DEC 0 0 0 0 0 10 JAN/FEB/MAR JAN/FEB/MAR

## GOALS AND ACTUAL NEW CLUBS CUMULATIVE

0

0

| -■- MEMBER GROWTH NET GOAL        |  |
|-----------------------------------|--|
| - ● - MEMBER GROWTH ACTUAL        |  |
| - ▲ - LAST YEAR MEMBERSHIP ACTUAL |  |
|                                   |  |
|                                   |  |
|                                   |  |